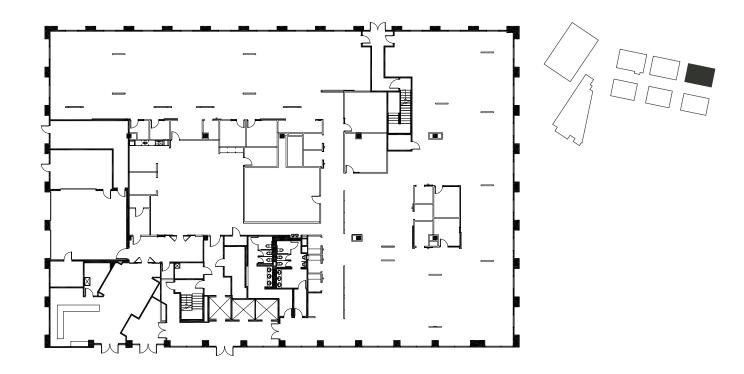

## \$\footnote{S}\text{Terraces}

Suite 3100 | 1500 Solana Boulevard | Building 3

## 21,909 rsf

Ground floor suite in Building 3. Located on the edge of campus with easy access to campus amenities and adjacent to parking.

75,000 square feet of amenities including a luxury health club, onsite dining, tenant lounge, conference center, outdoor work areas and tenant engagement program.