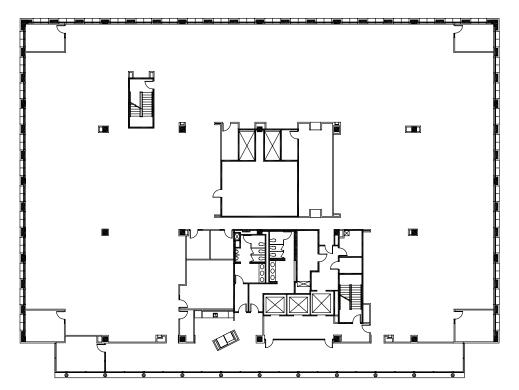

## \$\footnote{S}\text{Terraces}

Suite 6200 | 1500 Solana Boulevard | Building 6

## 25,648 rsf

Full floor suite on the second floor of 75
Building 6. Served by three immediately adjacent parking areas. Located next to located floor of 75

75,000 square feet of amenities including a luxury health club, onsite dining, tenant lounge, conference center, outdoor work areas and tenant engagement program.